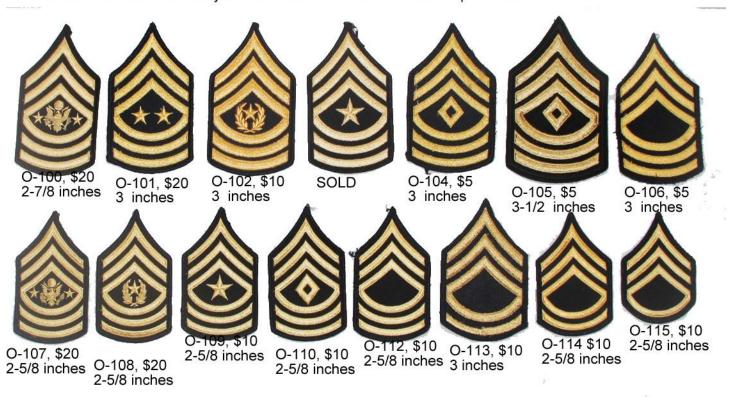

#### All chevrons guaranteed to be original. List O

The blue chevrons in row below were nominally 3 inches wide but they came in various widths as noted. The 2d row were nominally 2-1/2 inches wide but actual widths gre noted.