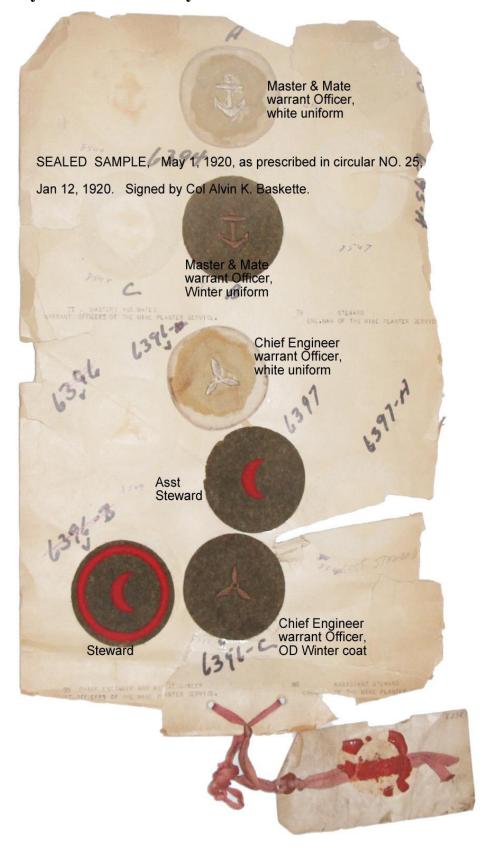

Chevrons for Sale. Email <u>bemerson@knology.net</u> to purchase.

All chevrons guaranteed to be original. List O

Below: Very Scarce 1920 Army Mine Planter Service set of chevrons. \$600.