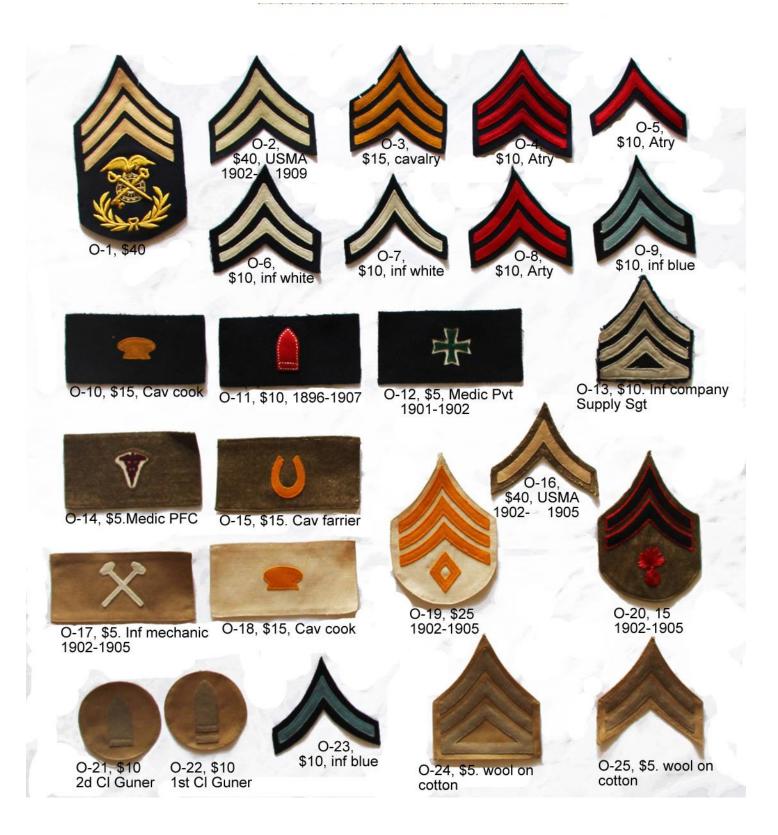

#### All chevrons guaranteed to be original. List O

The blue chevrons in row below were nominally 3 inches wide but they came in various widths as noted. The 2d row were nominally 2-1/2 inches wide but actual widths gre noted.