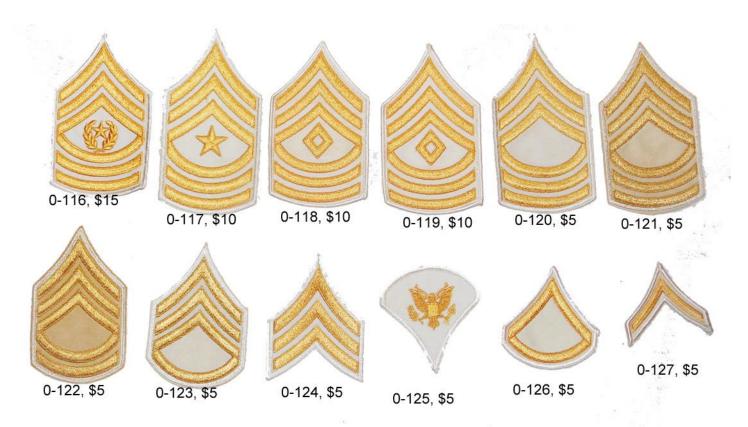

I also have many 1950 and later mint chevrons at resonable prices. Write if you have wants.