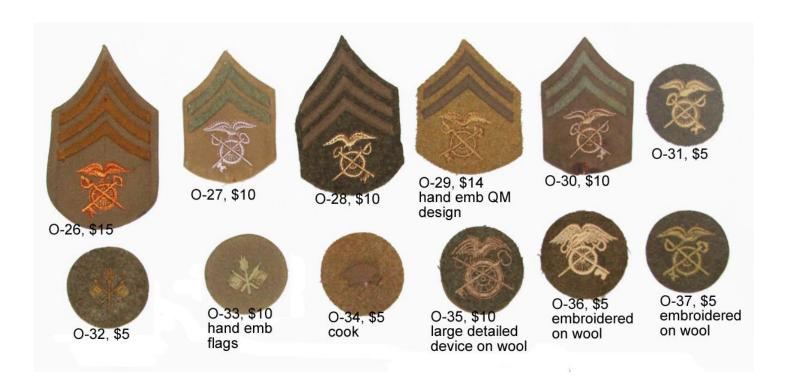

#### All chevrons guaranteed to be original. List O

The blue chevrons in row below were nominally 3 inches wide but they came in various widths as noted. The 2d row were nominally 2-1/2 inches wide but actual widths gre noted.