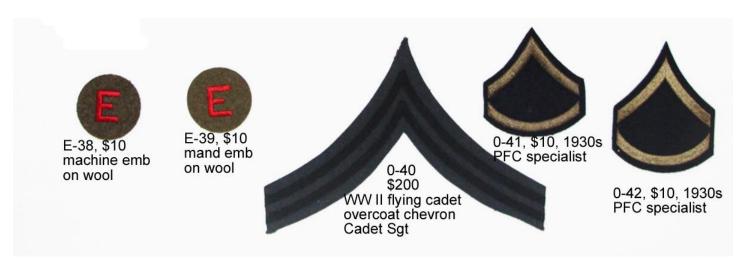

#### All chevrons guaranteed to be original. List O

The blue chevrons in row below were nominally 3 inches wide but they came in various widths as noted. The 2d row were nominally 2-1/2 inches wide but actual widths gre noted.