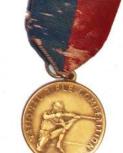

H57. \$300. At the left: Sharpshooter certificate given by Department of Arizona, September, 1887, to 1st Lieutenant Davies, Co E, 13th Infantry. **Signed by BG Nelson Miles**, department commander, who later became commanding general of the army.