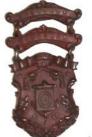

H1, \$2,500. Medal and badge group of Sergeant Major Basil Conless, 2d Cavalry and 6th Field Artillery. Includes rare Knox Medal. Given to the one best field artilleryman in the U.S. Army each year and engraved, "SERGT./MAJ./BASIL CONLESS/SIXTH FIELD ARTILLERY USA." Ribbon and planchet in excellent condition. Occupation of Cuba Medal, No. 1525. Two bronze cavalry long-arm competition department prizes, the first engraved, "CORPORAL/B. CONLESS/TROOP C/2ND CAVALRY/1903." First year this shooting prize was given. The second engraved "DRUM MAJOR/Basil/Conless/BAND/2ND CAVALRY/1904." Bronze department pistol prize engraved, "DRUM MAJOR/Basil/Conless/BAND/2ND CAVALRY/1904." The field artillery gunner badge marked "N.C.S.&B. BATTERY/6 FIELD ARTILLERY 1" where "N.C.S.&B." stands for (regimental) Non Commissioned Staff & Band, "6" is the regiment, and the final "1" was the soldier's unit number. "N.C.S.&B" and "1" markings are extremely rare.