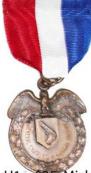

H32, \$25, 1937 for ROTC cadets at Nat'l Matches. Seldom found

H40, \$30, 1931, Individual rifle match. 200 yds

prone. Sterling

H41, \$25, 1927, Individual rifle match. Member's bar.

H42, \$25. 1925, Individual rifle match. 300 yds bar.