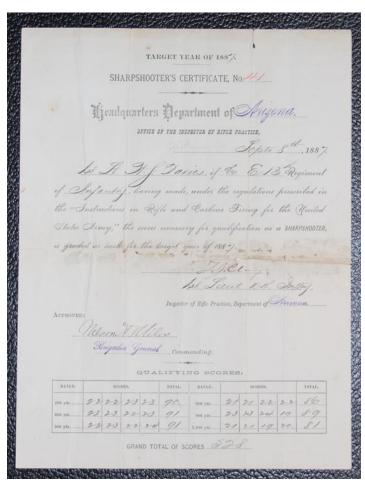

H57. \$300. At the left: Sharpshooter certificate given by Department of Arizona, September, 1887, to 1st Lieutenant Davies, Co E, 13th Infantry. **Signed by BG Nelson Miles**, department commander, who later became commanding general of the army.

Scores at bottom of certificate for 200, 300, 500, 600, 800 and 1,000 yards.

Below, Right & next page: H56, \$1,100. Collection of <u>five U.S. certificates</u>: 3 for shooting and 2 discharge certificates to Victor Kalb. Kalb who served in the cavalry and artillery for 17 years, usually as a private. He was medically discharged in December 1903 as a sergeant. <u>Includes signature of General O. O. Howard.</u>