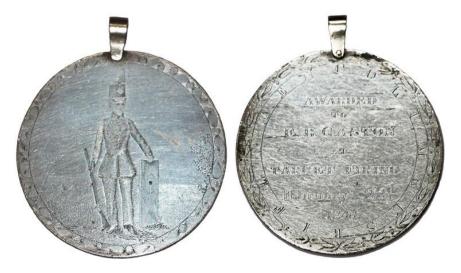

H6, \$1,200. LEFT. 1844 silver circular shooting prize with engraved figure of soldier in dress uniform, holding rifle and a target. Engraved and decorated on reverse. Around the edge engraved, "COLUMBIA RIFLEMEN" and inside that, "AWARDED/TO/E.B. GASTON/ TARGET FIRING/ February 22d/1844." From Maryland's small Rifle Regiment, where the 1st Company was known as the Columbia Riflemen and the 2d Company as the Patapaco Riflemen.