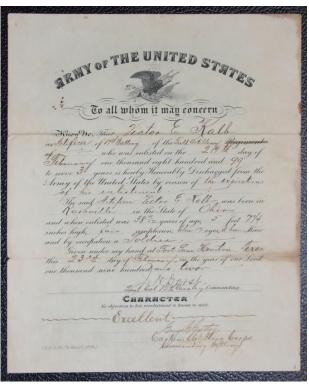

Scores at bottom of certificate for 200, 300, 500, 600, 800 and 1,000 yards.

Below, Right & next page: H56, \$1,100. Collection of <u>five U.S. certificates</u>: 3 for shooting and 2 discharge certificates to Victor Kalb. Kalb who served in the cavalry and artillery for 17 years, usually as a private. He was medically discharged in December 1903 as a sergeant. <u>Includes signature of General O. O. Howard.</u>

Above right, Kalb's 1883 department marksman certificate made before the War Department made standard certificates. Kalb was a member of L Troop, 4<sup>th</sup> Cavalry.