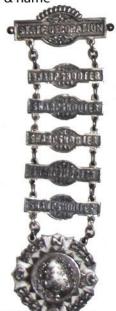

MARKSMAN

H17,\$15 Tiffiny.

H18, \$20. Armory rifle practice. Sterling.

H19, \$25. Mich. Gen Harrah Trophy. "High service team 1936."

H 21,\$35. Mass Vol Militia. "II Marksman, 1897" w 1899 bar

H22, \$70. Conn. sharpshooter,1893 thru 1897. Scores engraved on each bar.

H23, \$40. Conn marksman. Name & unit engraved on reverse

1912. "Maj EB. Tolman, Vet Match, 1912"

H25, \$25 Conn 1920, 3d Prize.

H26, \$40. Illinois Camp Perry, 1922 Nsamme engraved on reverse. Ribbon in poor condition.