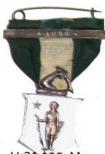

H1, \$2,500. Medal and badge group of Sergeant Major Basil Conless, 2d Cavalry and 6th Field Artillery. Includes rare Knox Medal. Given to the one best field artilleryman in the U.S. Army each year and engraved, "SERGT./MAJ./BASIL CONLESS/SIXTH FIELD ARTILLERY USA." Ribbon and planchet in excellent condition. Occupation of Cuba Medal, No. 1525. Two bronze cavalry long-arm competition department prizes, the first engraved, "CORPORAL/B. CONLESS/TROOP C/2ND CAVALRY/1903." First year this shooting prize was given. The second engraved "DRUM MAJOR/Basil/Conless/BAND/2ND CAVALRY/1904." Bronze department pistol prize engraved, "DRUM MAJOR/Basil/Conless/BAND/2ND CAVALRY/1904." The field artillery gunner badge marked "N.C.S.&B. BATTERY/6 FIELD ARTILLERY 1" where "N.C.S.&B." stands for (regimental) Non Commissioned Staff & Band, "6" is the regiment, and the final "1" was the soldier's unit number. "N.C.S.&B" and "1" markings are extremely rare.