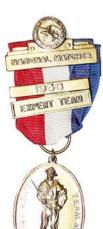

- H3, \$ 1,600. Group of four to Sgt H. D. Powell, including rare 1914 National Individual Rifle Match prize. ☐ Silver National Individual Rifle Match, National level award. Due to the way the 1914 match was fired at 4 locations across the U.S., the national winners were determined after the four matches. Shown in fig 10-14, page 188 of *Marksmanship in the U.S. Army*.
- □ Gold 1915 United Services Trophy Match medal in the large size. After 1915 these medals were reduced in size and became more common since the names were no longer impressed on the reverse. Marked on the reverse, "SERGEANT H.D.POWELL" and "1915."
- ☐ Bronze National Match medal.
- ☐ Gilt colored 1903 pattern expert rifleman badge.