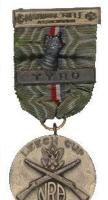

- H3, \$ 1,600. Group of four to Sgt H. D. Powell, including rare 1914 National Individual Rifle Match prize. ☐ Silver National Individual Rifle Match, National level award. Due to the way the 1914 match was fired at 4 locations across the U.S., the national winners were determined after the four matches. Shown in fig 10-14, page 188 of *Marksmanship in the U.S. Army*.
- □ Gold 1915 United Services Trophy Match medal in the large size. After 1915 these medals were reduced in size and became more common since the names were no longer impressed on the reverse. Marked on the reverse, "SERGEANT H.D.POWELL" and "1915."
- ☐ Bronze National Match medal.
- ☐ Gilt colored 1903 pattern expert rifleman badge.