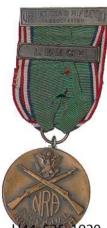

H1, \$2,500. Medal and badge group of Sergeant Major Basil Conless, 2d Cavalry and 6th Field Artillery. Includes rare Knox Medal. Given to the one best field artilleryman in the U.S. Army each year and engraved, "SERGT./MAJ./BASIL CONLESS/SIXTH FIELD ARTILLERY USA." Ribbon and planchet in excellent condition. Occupation of Cuba Medal, No. 1525. Two bronze cavalry long-arm competition department prizes, the first engraved, "CORPORAL/B. CONLESS/TROOP C/2ND CAVALRY/1903." First year this shooting prize was given. The second engraved "DRUM MAJOR/Basil/Conless/BAND/2ND CAVALRY/1904." Bronze department pistol prize engraved, "DRUM MAJOR/Basil/Conless/BAND/2ND CAVALRY/1904." The field artillery gunner badge marked "N.C.S.&B. BATTERY/6 FIELD ARTILLERY 1" where "N.C.S.&B." stands for (regimental) Non Commissioned Staff & Band, "6" is the regiment, and the final "1" was the soldier's unit number. "N.C.S.&B" and "1" markings are extremely rare.