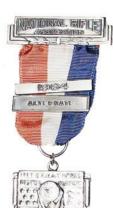

H1, \$2,500. Medal and badge group of Sergeant Major Basil Conless, 2d Cavalry and 6th Field Artillery. Includes rare Knox Medal. Given to the one best field artilleryman in the U.S. Army each year and engraved, "SERGT./MAJ./BASIL CONLESS/SIXTH FIELD ARTILLERY USA." Ribbon and planchet in excellent condition. Occupation of Cuba Medal, No. 1525. Two bronze cavalry long-arm competition department prizes, the first engraved, "CORPORAL/B. CONLESS/TROOP C/2ND CAVALRY/1903." First year this shooting prize was given. The second engraved "DRUM MAJOR/Basil/Conless/BAND/2ND CAVALRY/1904." Bronze department pistol prize engraved, "DRUM MAJOR/Basil/Conless/BAND/2ND CAVALRY/1904." The field artillery gunner badge marked "N.C.S.&B. BATTERY/6 FIELD ARTILLERY 1" where "N.C.S.&B." stands for (regimental) Non Commissioned Staff & Band, "6" is the regiment, and the final "1" was the soldier's unit number. "N.C.S.&B" and "1" markings are extremely rare.