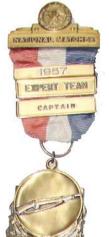

H27, \$30, 1947 Intl Pistol Match bronze

H28, \$20, 1957 Intl Pistol Match silver. Ribbon & brooch separated

129, \$30/1964 Intl Pistol Match silver. Engraved Mayleigh Cup

H30, \$25 1956 E.M. Match

H31, \$35. 1957 Sterling. Service Rifle. Citizens Military Match