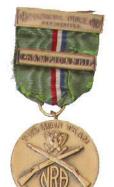

H1, \$2,500. Medal and badge group of Sergeant Major Basil Conless, 2d Cavalry and 6th Field Artillery. Includes rare Knox Medal. Given to the one best field artilleryman in the U.S. Army each year and engraved, "SERGT./MAJ./BASIL CONLESS/SIXTH FIELD ARTILLERY USA." Ribbon and planchet in excellent condition. Occupation of Cuba Medal, No. 1525. Two bronze cavalry long-arm competition department prizes, the first engraved, "CORPORAL/B. CONLESS/TROOP C/2ND CAVALRY/1903." First year this shooting prize was given. The second engraved "DRUM MAJOR/Basil/Conless/BAND/2ND CAVALRY/1904." Bronze department pistol prize engraved, "DRUM MAJOR/Basil/Conless/BAND/2ND CAVALRY/1904." The field artillery gunner badge marked "N.C.S.&B. BATTERY/6 FIELD ARTILLERY 1" where "N.C.S.&B." stands for (regimental) Non Commissioned Staff & Band, "6" is the regiment, and the final "1" was the soldier's unit number. "N.C.S.&B" and "1" markings are extremely rare.