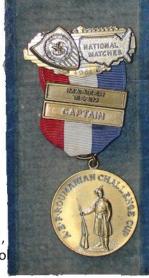

H1, \$2,500. Medal and badge group of Sergeant Major Basil Conless, 2d Cavalry and 6th Field Artillery. Includes rare Knox Medal. Given to the one best field artilleryman in the U.S. Army each year and engraved, "SERGT./MAJ./BASIL CONLESS/SIXTH FIELD ARTILLERY USA." Ribbon and planchet in excellent condition. Occupation of Cuba Medal, No. 1525. Two bronze cavalry long-arm competition department prizes, the first engraved, "CORPORAL/B. CONLESS/TROOP C/2ND CAVALRY/1903." First year this shooting prize was given. The second engraved "DRUM MAJOR/Basil/Conless/BAND/2ND CAVALRY/1904." Bronze department pistol prize engraved, "DRUM MAJOR/Basil/Conless/BAND/2ND CAVALRY/1904." The field artillery gunner badge marked "N.C.S.&B. BATTERY/6 FIELD ARTILLERY 1" where "N.C.S.&B." stands for (regimental) Non Commissioned Staff & Band, "6" is the regiment, and the final "1" was the soldier's unit number. "N.C.S.&B" and "1" markings are extremely rare.