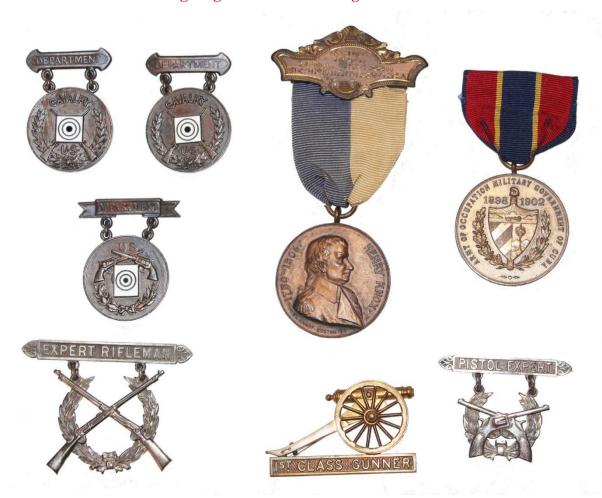

H1, \$2,500. Medal and badge group of Sergeant Major Basil Conless, 2d Cavalry and 6th Field Artillery. Includes rare Knox Medal. Given to the one best field artilleryman in the U.S. Army each year and engraved, "SERGT./MAJ./BASIL CONLESS/SIXTH FIELD ARTILLERY USA." Ribbon and planchet in excellent condition. Occupation of Cuba Medal, No. 1525. Two bronze cavalry long-arm competition department prizes, the first engraved, "CORPORAL/B. CONLESS/TROOP C/2ND CAVALRY/1903." First year this shooting prize was given. The second engraved "DRUM MAJOR/Basil/Conless/BAND/2ND CAVALRY/1904." Bronze department pistol prize engraved, "DRUM MAJOR/Basil/Conless/BAND/2ND CAVALRY/1904." The field artillery gunner badge marked "N.C.S.&B. BATTERY/6 FIELD ARTILLERY 1" where "N.C.S.&B." stands for (regimental)