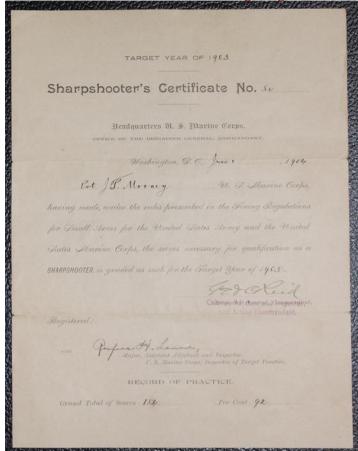

H5, \$600. Framed large certificate (23" x 18"). Given to the winner of the National Trophy for New Jersey National Guard to the company sized unit with best score. In original frame. Price includes shipping in the U.S. Very scarce.



H6, \$1,200. LEFT. 1844 silver circular shooting prize with engraved figure of soldier in dress uniform, holding rifle and a target. Engraved and decorated on reverse. Around the edge engraved, "COLUMBIA RIFLEMEN" and inside that, "AWARDED/TO/E.B. GASTON/ TARGET FIRING/ February 22d/1844." From Maryland's small Rifle Regiment, where the 1st Company was known as the Columbia Riflemen and the 2d Company as the Patapaco Riflemen.

Marksmanship Awards For Sale. Email <u>bemerson@knology.net</u> to purchase.

All insignia guaranteed to be original. List 22-S1.



H7, \$300. USMC Sharpshooter's certificate given 1904 to Pvt Mooney on *USS Castine*, at Rio Janeiro, Brazil. **Signed by Acting Commandant, USMC**.



H8, \$300. USMC Sharpshooter's certificate given 1909 To Lt Lander. Different style certificate from H7. Signed by Commandant, USMC

#### The next three rows are from various state matches.



H9, \$30. Indiana individual pistol match 1929, .45 Cal. sterling.



H10, \$30. Indiana individual rifle match 1921, sterling.



H11, \$15. Indiana rifle match planchet



H12, \$15. Indiana pistol team planchet



H13, \$15. Indiana Individual pistol match planchet



H14, \$20. Montana team. Ft. Missoula.



H15\$35. Rhode Island pistol, 2 marksman bars (1904&05) w unit & name



H16, \$35. Rhode Island pistol, 2 marksman bars (1908&09) w unit N