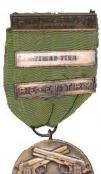

H43, \$35, The Navy, individual rifle match. Blue & white ribbon.

Individual rifle match. Leech bar.

H45, \$35. 1937, Leech Cup match.

H46, \$25. 1938, Camp Perry Instructor's Match

Individual pisto match. Timed Fire bar