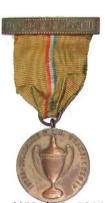

H1, \$2,500. Medal and badge group of Sergeant Major Basil Conless, 2d Cavalry and 6th Field Artillery. Includes rare Knox Medal. Given to the one best field artilleryman in the U.S. Army each year and engraved, "SERGT./MAJ./BASIL CONLESS/SIXTH FIELD ARTILLERY USA." Ribbon and planchet in excellent condition. Occupation of Cuba Medal, No. 1525. Two bronze cavalry long-arm competition department prizes, the first engraved, "CORPORAL/B. CONLESS/TROOP C/2ND CAVALRY/1903." First year this shooting prize was given. The second engraved "DRUM MAJOR/Basil/Conless/BAND/2ND CAVALRY/1904." Bronze department pistol prize engraved, "DRUM MAJOR/Basil/Conless/BAND/2ND CAVALRY/1904." The field artillery gunner badge marked "N.C.S.&B. BATTERY/6 FIELD ARTILLERY 1" where "N.C.S.&B." stands for (regimental) Non Commissioned Staff & Band, "6" is the regiment, and the final "1" was the soldier's unit number. "N.C.S.&B" and "1" markings are extremely rare.