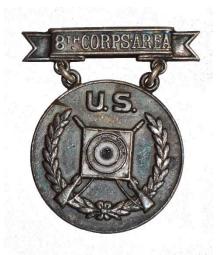

H2, \$400. Silver 1907 pattern rifle prize with 8TH CORPS AREA brooch. Engraved, "SGT./Dernia/Bartlett /CO.E. 9TH INF./1921." Corps Area brooches were used only by this area from 1921 and a few following years. Planchet is shown in *Marksmanship in the U.S. Army* on the left half of figure 7-9, page 144, and the top bar in figure 7.14, page 145.