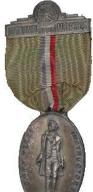

H6, \$1,200. LEFT. 1844 silver circular shooting prize with engraved figure of soldier in dress uniform, holding rifle and a target. Engraved and decorated on reverse. Around the edge engraved, "COLUMBIA RIFLEMEN" and inside that, "AWARDED/TO/E.B. GASTON/ TARGET FIRING/ February 22d/1844." From Maryland's small Rifle Regiment, where the 1st Company was known as the Columbia Riflemen and the 2d Company as the Patapaco Riflemen.