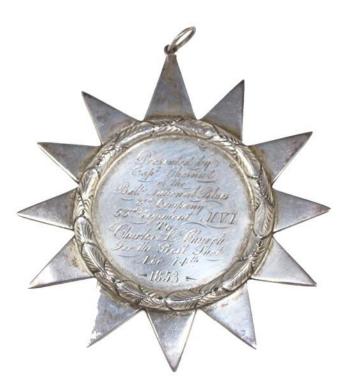

H1, \$2,500. Medal and badge group of Sergeant Major Basil Conless, 2d Cavalry and 6th Field Artillery. Includes rare Knox Medal. Given to the one best field artilleryman in the U.S. Army each year and engraved, "SERGT./MAJ./BASIL CONLESS/SIXTH FIELD ARTILLERY USA." Ribbon and planchet in excellent condition. Occupation of Cuba Medal, No. 1525. Two bronze cavalry long-arm competition department prizes, the first engraved, "CORPORAL/B. CONLESS/TROOP C/2ND CAVALRY/1903." First year this shooting prize was given. The second engraved "DRUM MAJOR/Basil/Conless/BAND/2ND CAVALRY/1904." Bronze department pistol prize engraved, "DRUM MAJOR/Basil/Conless/BAND/2ND CAVALRY/1904." The field artillery gunner badge marked "N.C.S.&B. BATTERY/6 FIELD ARTILLERY 1" where "N.C.S.&B." stands for (regimental) Non Commissioned Staff & Band, "6" is the regiment, and the final "1" was the soldier's unit number. "N.C.S.&B" and "1" markings are extremely rare.