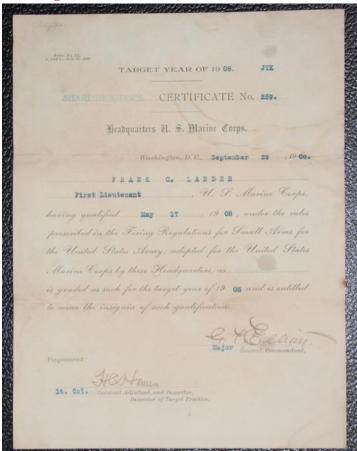

H8, \$300. USMC Sharpshooter's certificate given 1909 To Lt Lander. Different style certificate from H7. Signed by Commandant, USMC