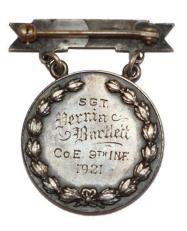

H2, \$400. Silver 1907 pattern rifle prize with 8TH CORPS AREA brooch. Engraved, "SGT./Dernia/Bartlett /CO.E. 9TH INF./1921." Corps Area brooches were used only by this area from 1921 and a few following years. Planchet is shown in *Marksmanship in the U.S. Army* on the left half of figure 7-9, page 144, and the top bar in figure 7.14, page 145.