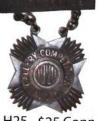

H23, \$40. Conn marksman. Name & unit engraved on reverse

1912. "Maj EB. Tolman, Vet Match, 1912"

H25, \$25 Conn 1920, 3d Prize.

H26, \$40. Illinois Camp Perry, 1922 Nsamme engraved on reverse. Ribbon in poor condition.