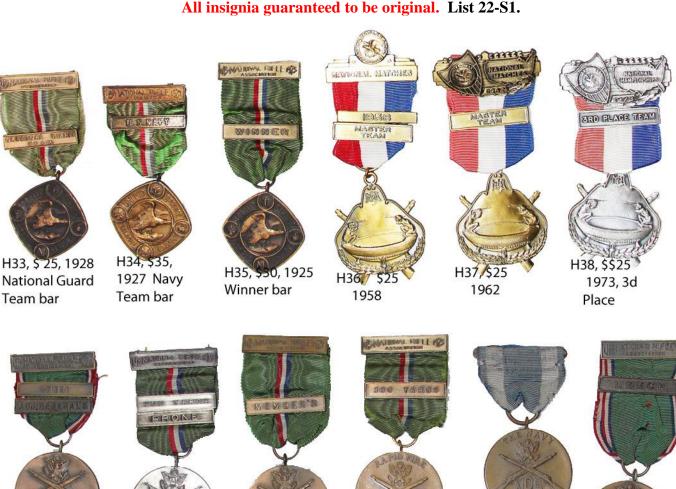

H32, \$25, 1937 for ROTC cadets at Nat'l Matches. Seldom found

H40, \$30, 1931, Individual rifle match. 200 yds

prone. Sterling

H41, \$25, 1927, Individual rifle match. Member's bar.

H42, \$25. 1925, Individual rifle match. 300 yds bar.

H43, \$35, The Navy, individual rifle match. Blue & white ribbon.

Individual rifle match. Leech bar.

H45, \$35. 1937, Leech Cup match.

H46, \$25. 1938, Camp Perry Instructor's Match

Individual pisto match. Timed Fire bar

H48, \$20, 1961. Captain & Master Team bars.

H49, \$40, 1925 Leech Cup match Tyro Bar. Silver Leech cup pin on ribbon.

H50, \$25, 1920 Individual pistol match. Rapid Fire & Re-Entry bars.

H51, \$25. 1920s, 1930s. Romanian Challenge Trophy Match.

H52, \$35, 1911 Second Place Inter-Scholastic Championship.

H53, \$20, 1957 Nevada Trophy Captain Bar

1920, 1,000 Yard Expert

H55, \$25, 1926 600 yards two man team rifle match.

H56, \$25, 1923 Two man team rifle match. Championship Bar