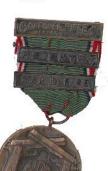

H23, \$40. Conn marksman. Name & unit engraved on reverse

1912. "Maj EB. Tolman, Vet Match, 1912"

H25, \$25 Conn 1920, 3d Prize.

H26, \$40. Illinois Camp Perry, 1922 Nsamme engraved on reverse. Ribbon in poor condition.