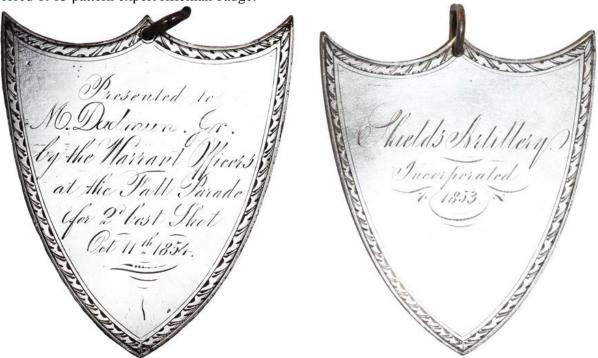

H4, \$1,000. **Pre-Civil War Shooting Prize**. Silver shield, hand cut and engraved thick 1854 prize. Shield is 2-3/4 inches high, 2-3/8 inches wide. Front engraved, "Presented to/M. Dadmum, Jr./by the Warrant Officers/at the Fall Parade/for the 2d best Shot/Oct 11th 1854." Engraved on reverse, "Shields Artillery /Incorporated/1853." A Massachusetts unit that due to an 1855 state legislature action was disbanded. Very unusual for rifle firing in a short-lived artillery organization, and a documentation for pre-Civil War warrant officers.