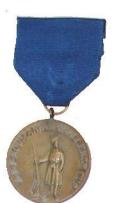

H5, \$600. Framed large certificate (23" x 18"). Given to the winner of the National Trophy for New Jersey National Guard to the company sized unit with best score. In original frame. Price includes shipping in the U.S. Very scarce.