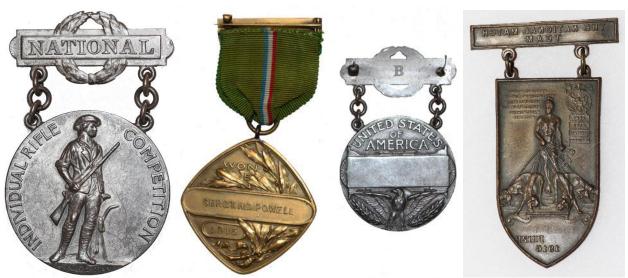

- H3, \$ 1,600. Group of four to Sgt H. D. Powell, including rare 1914 National Individual Rifle Match prize. ☐ Silver National Individual Rifle Match, National level award. Due to the way the 1914 match was fired at 4 locations across the U.S., the national winners were determined after the four matches. Shown in fig 10-14, page 188 of *Marksmanship in the U.S. Army*.
- □ Gold 1915 United Services Trophy Match medal in the large size. After 1915 these medals were reduced in size and became more common since the names were no longer impressed on the reverse. Marked on the reverse, "SERGEANT H.D.POWELL" and "1915."
- ☐ Bronze National Match medal.
- ☐ Gilt colored 1903 pattern expert rifleman badge.