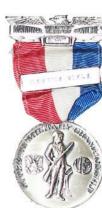

- H3, \$ 1,600. Group of four to Sgt H. D. Powell, including rare 1914 National Individual Rifle Match prize. ☐ Silver National Individual Rifle Match, National level award. Due to the way the 1914 match was fired at 4 locations across the U.S., the national winners were determined after the four matches. Shown in fig 10-14, page 188 of *Marksmanship in the U.S. Army*.
- □ Gold 1915 United Services Trophy Match medal in the large size. After 1915 these medals were reduced in size and became more common since the names were no longer impressed on the reverse. Marked on the reverse, "SERGEANT H.D.POWELL" and "1915."
- ☐ Bronze National Match medal.
- ☐ Gilt colored 1903 pattern expert rifleman badge.