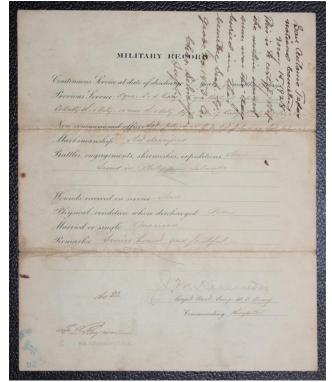

Scores at bottom of certificate for 200, 300, 500, 600, 800 and 1,000 yards.

Below, Right & next page: H56, \$1,100. Collection of <u>five U.S. certificates</u>: 3 for shooting and 2 discharge certificates to Victor Kalb. Kalb who served in the cavalry and artillery for 17 years, usually as a private. He was medically discharged in December 1903 as a sergeant. <u>Includes signature of General O. O. Howard.</u>