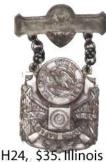

H23, \$40. Conn marksman. Name & unit engraved on reverse

1912. "Maj EB. Tolman, Vet Match, 1912"

H25, \$25 Conn 1920, 3d Prize.

H26, \$40. Illinois Camp Perry, 1922 Nsamme engraved on reverse. Ribbon in poor condition.