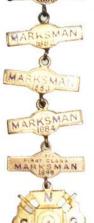

MARKSMAN

H17,\$15 Tiffiny.

H18, \$20. Armory rifle practice. Sterling.

H19, \$25. Mich. Gen Harrah Trophy. "High service team 1936."

H 21,\$35. Mass Vol Militia. "II Marksman, 1897" w 1899 bar

H22, \$70. Conn. sharpshooter,1893 thru 1897. Scores engraved on each bar.

H23, \$40. Conn marksman. Name & unit engraved on reverse

1912. "Maj EB. Tolman, Vet Match, 1912"

H25, \$25 Conn 1920, 3d Prize.

H26, \$40. Illinois Camp Perry, 1922 Nsamme engraved on reverse. Ribbon in poor condition.