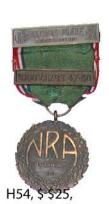

- H3, \$ 1,600. Group of four to Sgt H. D. Powell, including rare 1914 National Individual Rifle Match prize. ☐ Silver National Individual Rifle Match, National level award. Due to the way the 1914 match was fired at 4 locations across the U.S., the national winners were determined after the four matches. Shown in fig 10-14, page 188 of *Marksmanship in the U.S. Army*.
- □ Gold 1915 United Services Trophy Match medal in the large size. After 1915 these medals were reduced in size and became more common since the names were no longer impressed on the reverse. Marked on the reverse, "SERGEANT H.D.POWELL" and "1915."
- ☐ Bronze National Match medal.
- ☐ Gilt colored 1903 pattern expert rifleman badge.