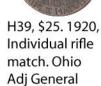

H32, \$25, 1937 for ROTC cadets at Nat'l Matches. Seldom found

H40, \$30, 1931, Individual rifle match. 200 yds

prone. Sterling

H41, \$25, 1927, Individual rifle match. Member's bar.

H42, \$25. 1925, Individual rifle match. 300 yds bar.