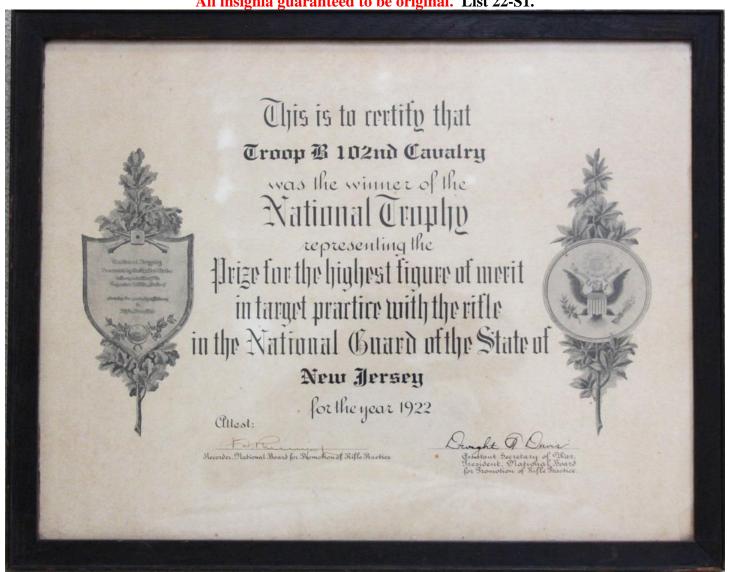

H5, \$600. Framed large certificate (23" x 18"). Given to the winner of the National Trophy for New Jersey National Guard to the company sized unit with best score. In original frame. Price includes shipping in the U.S. Very scarce.