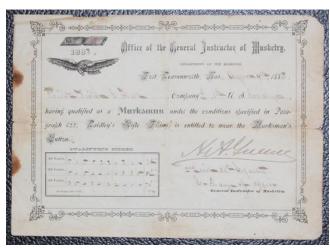

Above right, Kalb's 1883 department marksman certificate made before the War Department made standard certificates. Kalb was a member of L Troop, 4<sup>th</sup> Cavalry.