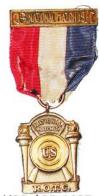

H2, \$400. Silver 1907 pattern rifle prize with 8TH CORPS AREA brooch. Engraved, "SGT./Dernia/Bartlett /CO.E. 9TH INF./1921." Corps Area brooches were used only by this area from 1921 and a few following years. Planchet is shown in *Marksmanship in the U.S. Army* on the left half of figure 7-9, page 144, and the top bar in figure 7.14, page 145.