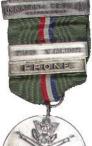

H43, \$35, The Navy, individual rifle match. Blue & white ribbon.

Individual rifle match. Leech bar.

H45, \$35. 1937, Leech Cup match.

H46, \$25. 1938, Camp Perry Instructor's Match

Individual pisto match. Timed Fire bar