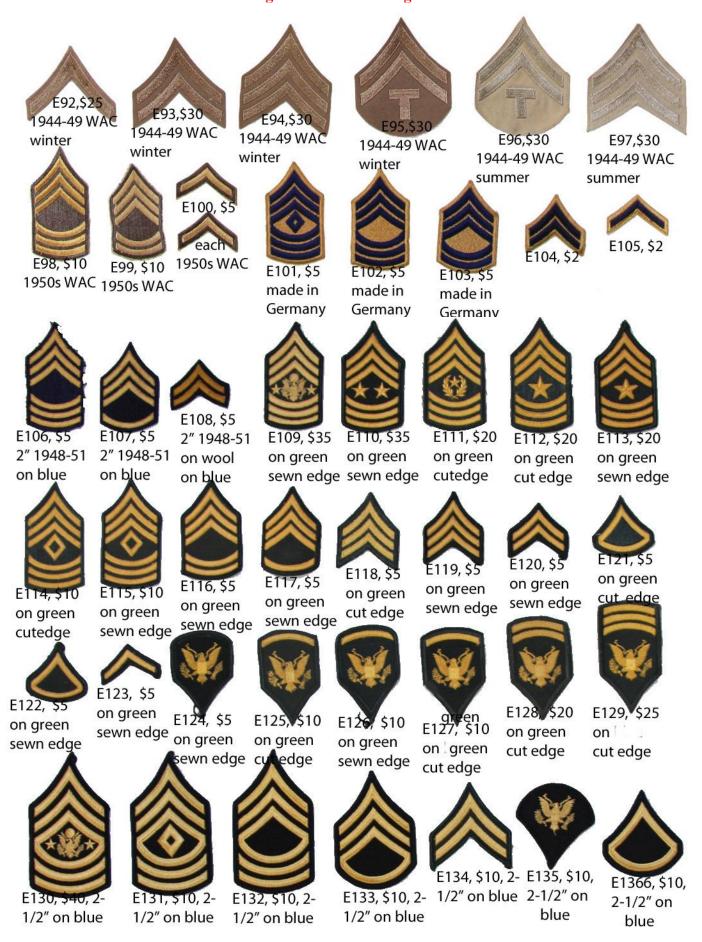

Chevrons for Sale. Email <a href="mailto:bemerson@knology.net">bemerson@knology.net</a> to purchase.

All chevrons guaranteed to be original. List 22-C-2

Chevrons for Sale. Email <a href="mailto:bemerson@knology.net">bemerson@knology.net</a> to purchase.

All chevrons guaranteed to be original. List 22-C-2

# Chevrons for Sale. Email <a href="mailto:bemerson@knology.net">bemerson@knology.net</a> to purchase. All chevrons guaranteed to be original. List 22-C-2

# Chevrons for Sale. Email <a href="mailto:bemerson@knology.net">bemerson@knology.net</a> to purchase.

#### All chevrons guaranteed to be original. List 22-C-2

E137, \$20 dress white

E138, \$20 dress blue

E139, \$20 dress blue

E140, \$20 dress blue

E141, \$20 dress blue

E142, \$20 dress blue

dress blue

Chevrons, Pre 1902