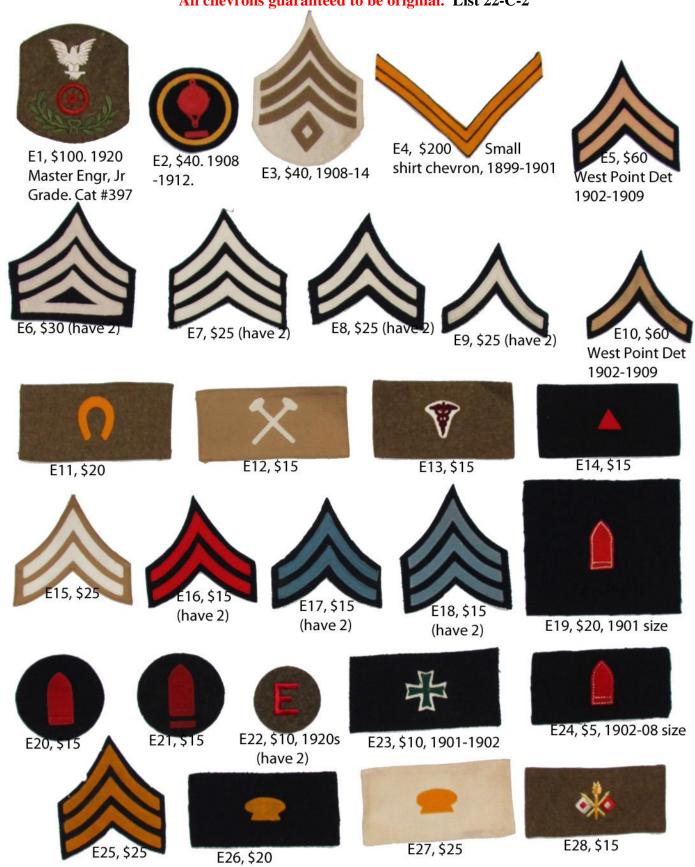

Chevrons for Sale. Email <a href="mailto:bemerson@knology.net">bemerson@knology.net</a> to purchase.

All chevrons guaranteed to be original. List 22-C-2

Chevrons for Sale. Email <a href="mailto:bemerson@knology.net">bemerson@knology.net</a> to purchase.

All chevrons guaranteed to be original. List 22-C-2

# Chevrons for Sale. Email <a href="mailto:bemerson@knology.net">bemerson@knology.net</a> to purchase. All chevrons guaranteed to be original. List 22-C-2

# Chevrons for Sale. Email <a href="mailto:bemerson@knology.net">bemerson@knology.net</a> to purchase.

#### All chevrons guaranteed to be original. List 22-C-2

E137, \$20 dress white

E138, \$20 dress blue

E139, \$20 dress blue

E140, \$20 dress blue

E141, \$20 dress blue

E142, \$20 dress blue

dress blue

Chevrons, Pre 1902