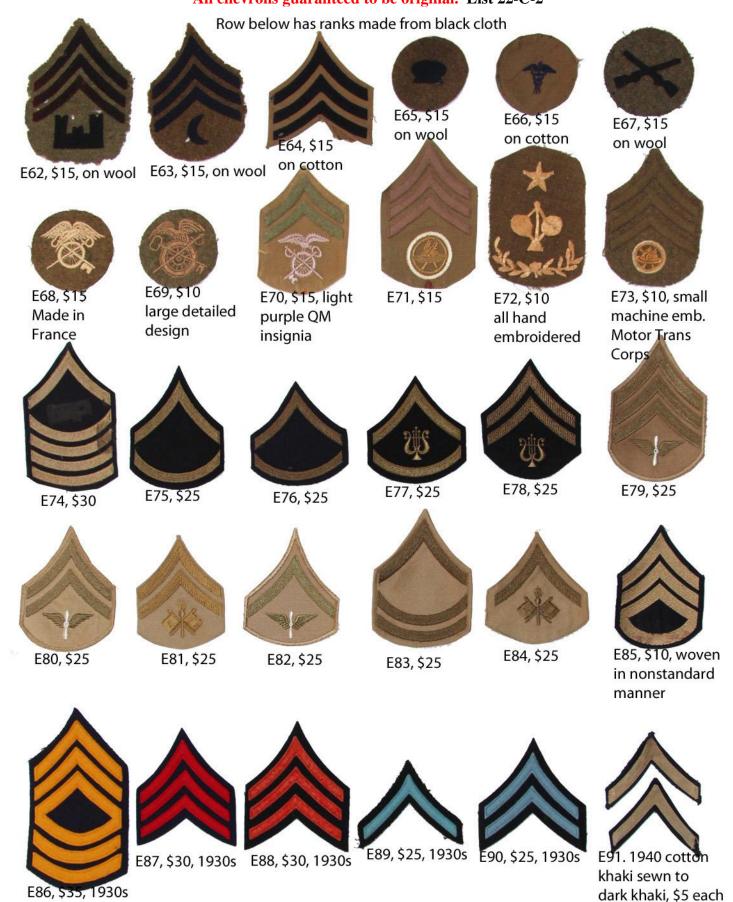

Chevrons for Sale. Email <a href="mailto:bemerson@knology.net">bemerson@knology.net</a> to purchase.

All chevrons guaranteed to be original. List 22-C-2

Chevrons for Sale. Email <a href="mailto:bemerson@knology.net">bemerson@knology.net</a> to purchase.

All chevrons guaranteed to be original. List 22-C-2

# Chevrons for Sale. Email <a href="mailto:bemerson@knology.net">bemerson@knology.net</a> to purchase. All chevrons guaranteed to be original. List 22-C-2

# Chevrons for Sale. Email <a href="mailto:bemerson@knology.net">bemerson@knology.net</a> to purchase.

#### All chevrons guaranteed to be original. List 22-C-2

E137, \$20 dress white

E138, \$20 dress blue

E139, \$20 dress blue

E140, \$20 dress blue

E141, \$20 dress blue

E142, \$20 dress blue

dress blue

Chevrons, Pre 1902